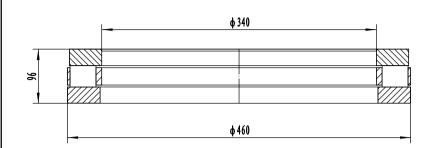

- 1 rated load: Cr= 1630 kN; Cor= 8000 kN
- 2 Heat treatment according to the current standards

| 07     | cage         |  |     | brass                     |                                                                                                                                |                                                               |
|--------|--------------|--|-----|---------------------------|--------------------------------------------------------------------------------------------------------------------------------|---------------------------------------------------------------|
| 04     | steel roller |  |     | stee1 GCr15-GB/T18254     |                                                                                                                                |                                                               |
| 02     | shaft washer |  |     | steel GCr15SiMn-GB/T18254 |                                                                                                                                |                                                               |
| 01     | house washer |  |     | steel GCr15SiMn-GB/T18254 |                                                                                                                                |                                                               |
| Serial | Name         |  | Qt; | 7 Material                | weight (kg)                                                                                                                    | 47.0 KG                                                       |
|        |              |  |     | Thrust roller bearing     | Add: D1805, No. 3 Lianmeng<br>Postal: 471003<br>Phone: +86-379-68611678<br>Far: +86-379-68611679<br>B-mail: sales@jcb-bearing. | 68 M road, Luoyang, Henan, China. com ing Technology Co., Ltd |